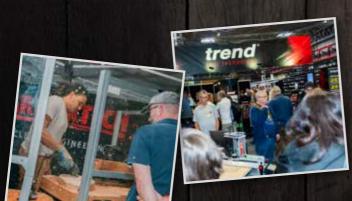

WHERE GLOBAL MAKERS AND CREATORS COME TOGETHER

17 - 18 MAY 2025 • NEC, BIRMINGHAM WWW.MAKERSCENTRAL.CO.UK

Makers Central is the only event of its kind, bringing together makers, creators, inventors and creative hobbyists from all over the world. With a combination of global YouTube stars, demos, hands on workshops, informative talks and the best tools, kit and software available on the market.

#### **WHY EXHIBIT?**

Makers attend the show to upgrade their kit, source the latest software and drool over the newest tools. With over 10,000 visitors expected in 2025, exhibiting gives you to chance to meet and sell to buyers in a face to face environment.