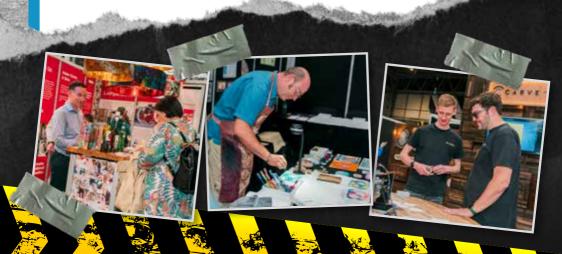

WHERE GLOBAL MAKERS AND CREATORS COME TOGETHER

17 - 18 MAY 2025 • NEC, BIRMINGHAM WWW.MAKERSCENTRAL.CO.UK

Makers Central is the only event of its kind, bringing together makers, creators, inventors and creative hobbyists from all over the world. With a combination of global YouTube stars, demos, hands on workshops, informative talks and the best tools, kit and software available on the market.

#### **WHY EXHIBIT?**

Makers attend the show to upgrade their kit, source the latest software and drool over the newest tools. With over 10,000 visitors expected in 2025, exhibiting gives you to chance to meet and sell to buyers in a face to face environment.